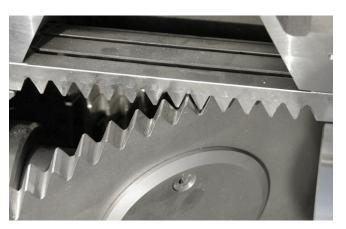

### The basic principle of the GORATOR®

The GORATOR® is a powerful wet grinding machine that efficiently grinds solids in a liquid phase. Using a rotor-stator system, grinding, mixing and conveying are combined in a

single process. This achieves maximum efficiency. The machine is versatile and suitable for processing neutral, chemically aggressive and corrosive materials.

Rotor-Stator-System