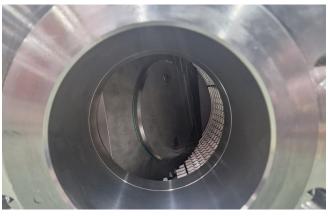

### The basic principle of the GORATOR®

The GORATOR® is a powerful wet grinding machine that efficiently grinds solids in a liquid phase. Using a rotor-stator system, grinding, mixing and conveying are combined in a

single process. This achieves maximum efficiency. The machine is versatile and suitable for processing neutral, chemically aggressive and corrosive materials.

Rotor-Stator-System