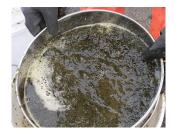

#### **Example application: Oarweed Processing**

An example of the efficiency of the GORATOR® is the processing of oarweed (Laminariales family). The repeat batch system can process up to a tonne of pre-cut oarweed in under 2.5 hours. Each processing cycle takes around up to 30 minutes to process 200 kilograms of oarweed in 1000 liters of water.

The system comprises the addition of water and pre-cut oarweed from separate containers into a stirred recirculation tank. A powerful agitator ensures mixing of the suspended material. The suspension is then passed through the GORATOR®, where it is finely ground and processed and

pumped back into the stirred recirculation tank. This grinding cycle takes around 18 minutes.

Once the grinding process is complete, a pneumatic knife gate valves opens and the GORATOR® pumps the processed mixture into the storage container. This process ensures efficient and uniform processing.