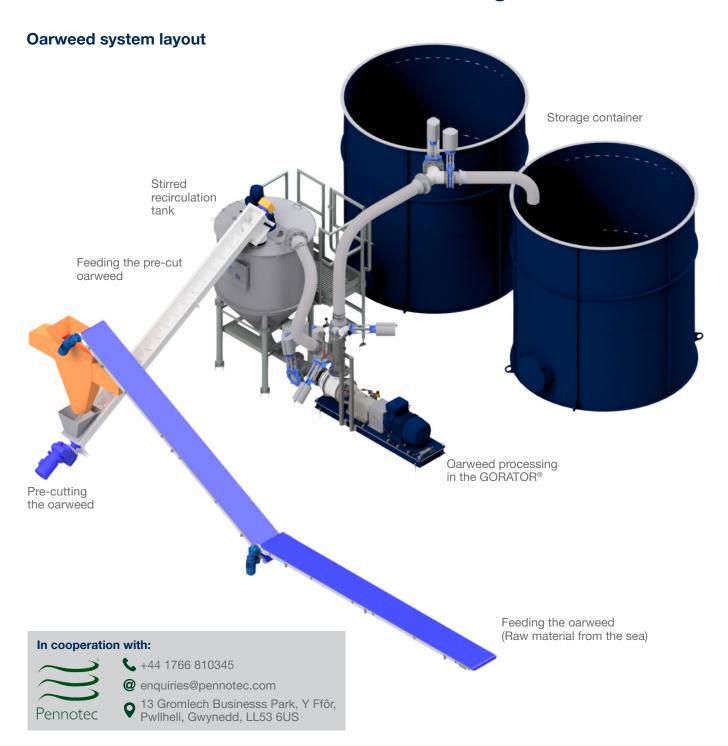

The system comprises the addition of water and pre-cut oarweed from separate containers into a stirred recirculation tank. A powerful agitator ensures mixing of the suspended material. The suspension is then passed through the GORATOR®, where it is finely ground and processed and

pumped back into the stirred recirculation tank. This grinding cycle takes around 18 minutes.

Once the grinding process is complete, a pneumatic knife gate valves opens and the GORATOR® pumps the processed mixture into the storage container. This process ensures efficient and uniform processing.